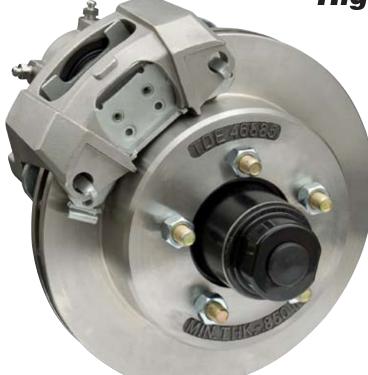

## High Performance Trailers Require High Performance Brakes

- All Stainless Steel Rotor & Caliper
- Cap Style with 1" Thick Vented Rotor
- Brake Pads with GalvX Coated Backing Plates
- Oversized Rubber Piston Boot

## Stainless Steel Bleeder Valves with Teflon Coating for Easily Removal

Stainless Steel "Cap Style" Vented Brakes include:(1) SS Cap Style Rotor, (1) SS Caliper, (2) SS Slider Pins,(1) Galvanized Mounting Bracket.

| 10" SS Vented Rotor Disc Kit | #46255 |
|------------------------------|--------|
| 12" SS Vented Rotor Disc Kit | #46226 |

TIE DOWN ENGINEERING • 5901 Wheaton Drive • Atlanta GA, 30336 www.tiedown.com • (404) 344-0000 • Fax (404) 349-0401