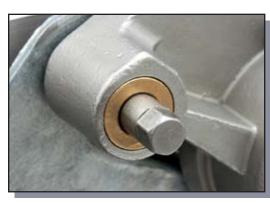

## Introducing TIE DOWN ENGINEERING'S New....

## **Eliminator Stainless Steel Caliper & Vented Rotor**

## High Performance Trailers Require High Performance Brakes



- All Stainless Steel Rotor & Caliper
- Cap Style with 1" Thick Vented Rotor
- Brake Pads with GalvX Coated Backing Plates
- Oversized Rubber Piston Boot



## Stainless Steel Bleeder Valves with Teflon Coating for Easily Removal

Stainless Steel "Cap Style" Vented Brakes include:(1) SS Cap Style Rotor, (1) SS Caliper, (2) SS Slider Pins,(1) Galvanized Mounting Bracket.

| 10" SS Vented Rotor Disc Kit | #46255 |
|------------------------------|--------|
| 12" SS Vented Rotor Disc Kit | #46226 |



TIE DOWN ENGINEERING • 5901 Wheaton Drive • Atlanta GA, 30336 www.tiedown.com • (404) 344-0000 • Fax (404) 349-0401



Stainless Steel Slider Pins with Oil Impregnated Bronze Bushings