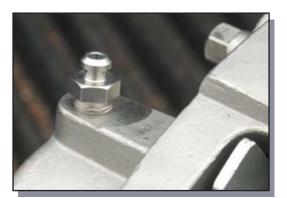

## Stainless Steel Bleeder Valves with Teflon Coating for Easily Removal

Stainless Steel "Cap Style" Vented Brakes include:(1) SS Cap Style Rotor, (1) SS Caliper, (2) SS Slider Pins,(1) Galvanized Mounting Bracket.